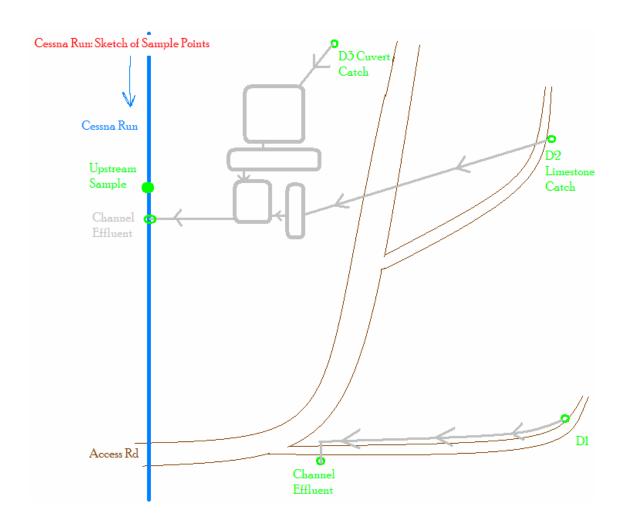

|
| 3. Erosion, subsidence, leaks of on berms                                                                                                                                               |
| 4. Vegetation for Pest damage (consider bare spots or holes in berms)                                                                                                                   |
| 5. Debris in inlets and outlets (leaves or vegetation in channels or pipe inlets that impairs flow)                                                                                     |
| 6. Analysis of flows and chemistry samples from previous years: (use Datashed water quality database to analyze if the pH or Alkalinity has fallen over the years relative to the flow) |