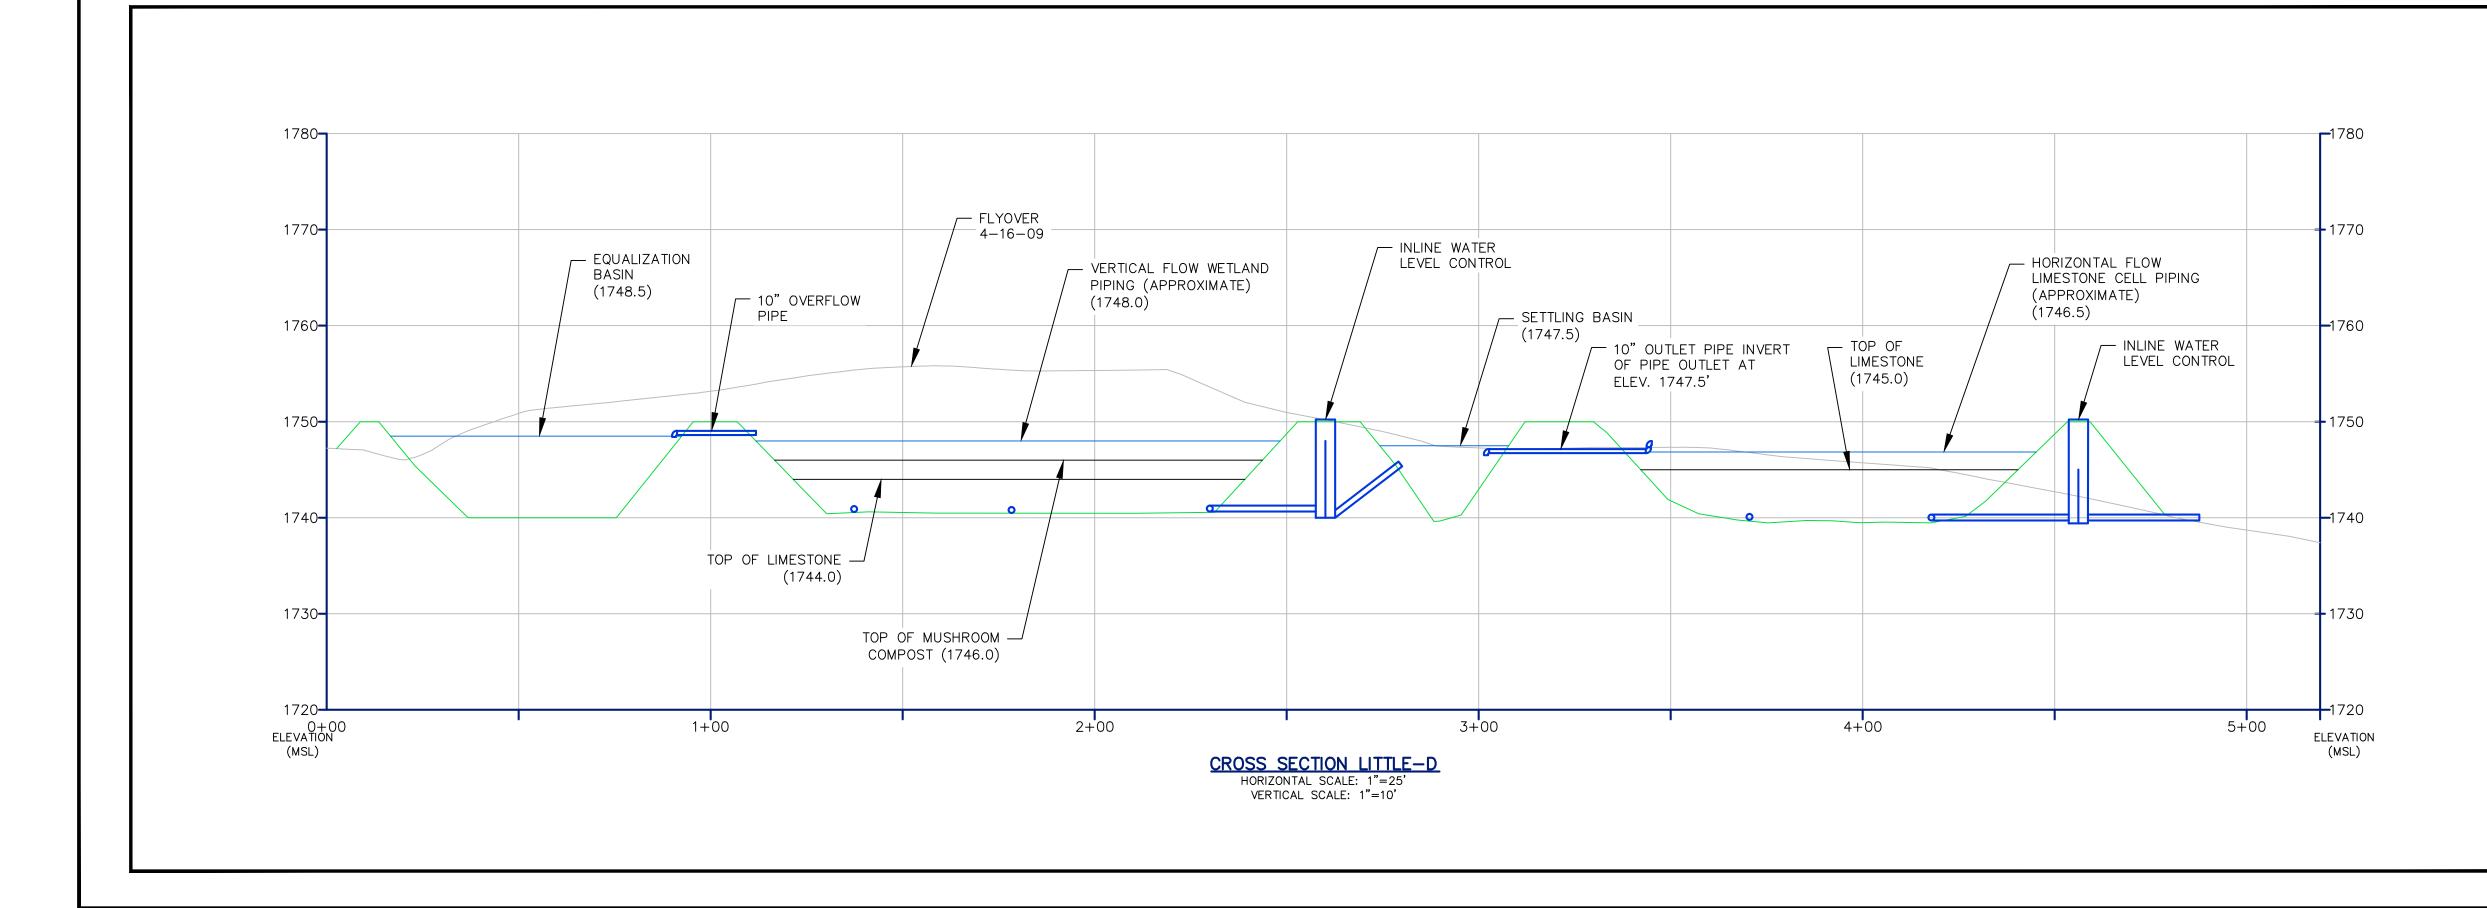

LITTLE D PLAN VIEW SCALE: 1" = 25'

## NORTH

NOTES:

- BASE MAPPING PREPARED BY LAND & MAPPING SERVICES, CLEARFIELD, PA. FROM MAPPING COMPILED BY PHOTOGRAMMETRIC METHODS FROM AERIAL PHOTOGRAPHY EXPOSED 04/16/09.
- TOPOGRAPHY FOR THE LITTLE D AMD TREATMENT PROJECT AREA WAS COLLECTED 11/20/15 BY JOHN BLESH, PLS. OF CLINTON COUNTY SOLID WASTE AUTHORITY.

## LEGEND

| EXISTING CONTOURS (C.I.=1')     |
|---------------------------------|
| <br>EXISTING CONTOURS (C.I.=5') |
| <br>DESIGN GRADE (C.I.=1')      |
| <br>DESIGN GRADE (C=5')         |
| <br>ASBUILT GRADE (C.I.=1')     |
| <br>ASBUILT GRADE (C.I.=5')     |
| <br>TREELINE                    |
| <br>STREAMS / CHANNELS          |
| <br>SEEPAGE COLLECTION TRENCH   |