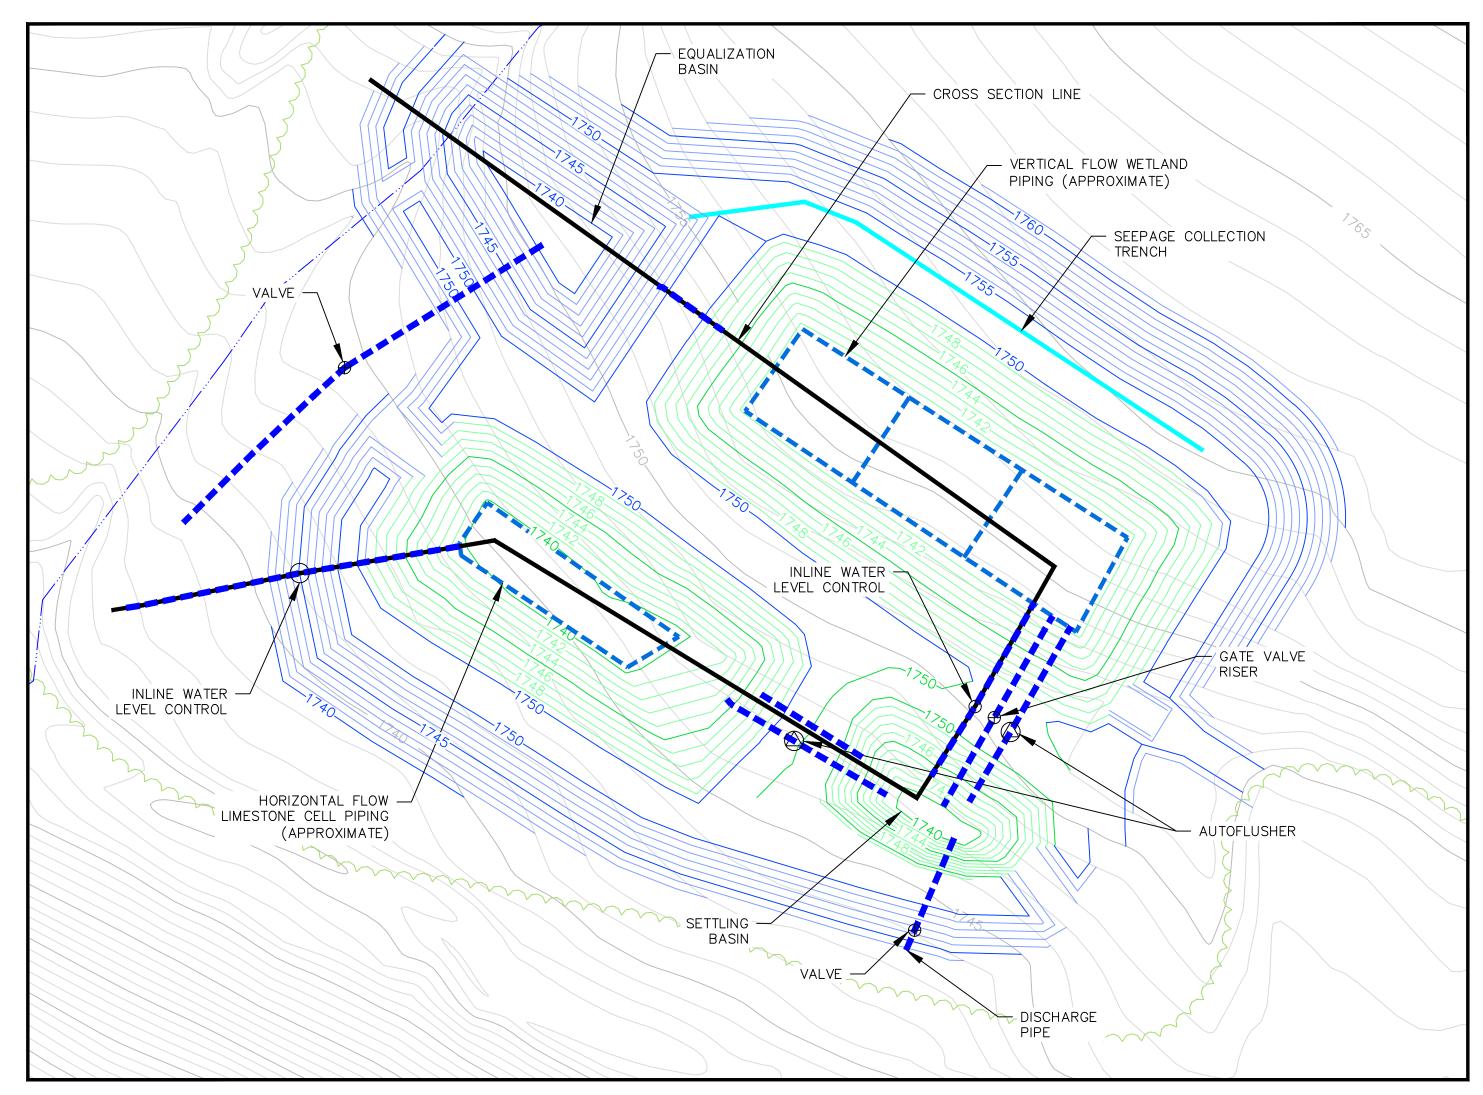

LITTLE D PLAN VIEW SCALE: 1" = 25'

## NORTH

NOTES:

- BASE MAPPING PREPARED BY LAND & MAPPING SERVICES, CLEARFIELD, PA. FROM MAPPING COMPILED BY PHOTOGRAMMETRIC METHODS FROM AERIAL PHOTOGRAPHY EXPOSED 04/16/09.
- TOPOGRAPHY FOR THE LITTLE D AMD TREATMENT PROJECT AREA WAS COLLECTED 11/20/15 BY JOHN BLESH, PLS. OF CLINTON COUNTY SOLID WASTE AUTHORITY.

## LEGEND

| EXISTING CONTOURS (C.I.=1')     |
|---------------------------------|
| <br>EXISTING CONTOURS (C.I.=5') |
| <br>DESIGN GRADE (C.I.=1')      |
| <br>DESIGN GRADE (C=5')         |
| <br>ASBUILT GRADE (C.I.=1')     |
| <br>ASBUILT GRADE (C.I.=5')     |
| <br>TREELINE                    |
| <br>STREAMS / CHANNELS          |
| <br>SEEPAGE COLLECTION TRENCH   |