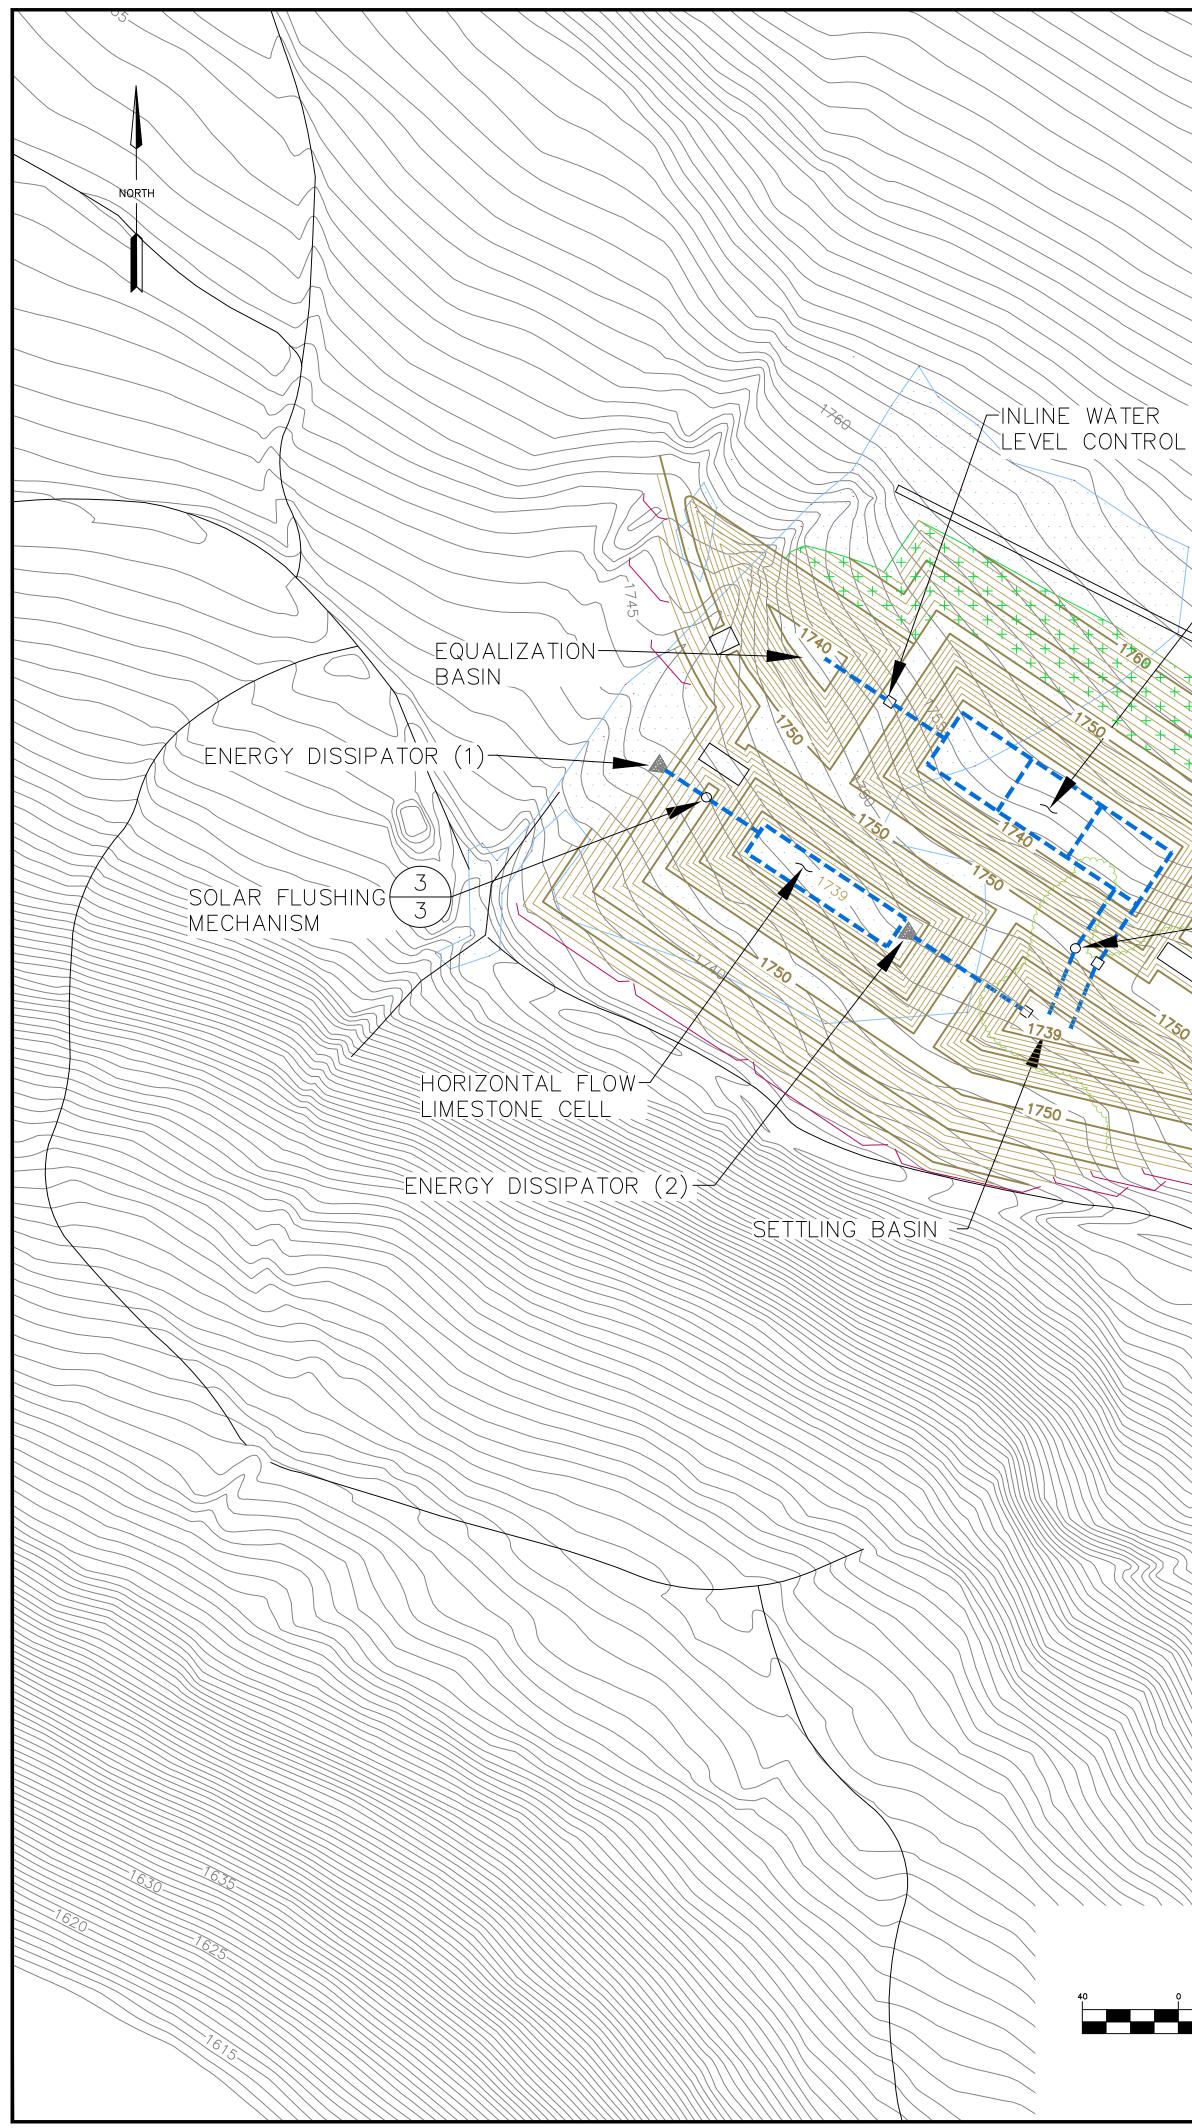

- VERTICAL FLOW . WETLAND CELL SOLAR FLUSHING MECHANISM -EMERGENCY SPILLWAY ELEV. 1748.50' EMERGENCY SPILLWAY ELEV. 1747.50' 6 COMPOST 4 FILTER SOCK 12 REVISIONS GRAPHIC SCALE ( IN FEET ) 1 inch = 40 ft.

## LEGEND EXISTING CONTOURS (C.I.=2') EXISTING CONTOURS (C.I.=10') proposed grade (c.i. = 2') \_\_\_\_\_ ----- PROPOSED GRADE (C.I. = 10') ------ SOIL BOUNDARY TREELINE PAVED ROAD PROPOSED ACCESS ROAD ------ CHANNELS FILTER SOCK 18 FILTER SOCK 12 WETLAND BOUNDARY designs, permits, resolutions consulting, INC. $\bigcirc$

|                                                                   | CLEARFIELD COUNTY                                                                       | DATE:<br>11/1/11 |
|-------------------------------------------------------------------|-----------------------------------------------------------------------------------------|------------------|
| BLAZOSKY<br>ASSOCIATES • Inc.<br>Balanced Environmental Solutions | CONSERVATION DISTRICT                                                                   | DRAWN BY:        |
|                                                                   | LITTLE D AMD TREATMENT PROJECT                                                          | MSP              |
|                                                                   | BOGGS TOWNSHIP CLEARFIELD COUNTY PENNSYLVANIA                                           | CHECKED:         |
|                                                                   | FINAL GRADING PLAN                                                                      | KMC/TMC          |
|                                                                   |                                                                                         | BAI DRAWING NO:  |
|                                                                   |                                                                                         | WHMC-045D001     |
|                                                                   | BALANCED ENVIRONMENTAL SOLUTIONS                                                        | SHEET NO.        |
|                                                                   | State College, PA. Telephone: (814) 238–2060; Royersford, PA. Telephone: (610) 495–5585 | 1 OF ?           |