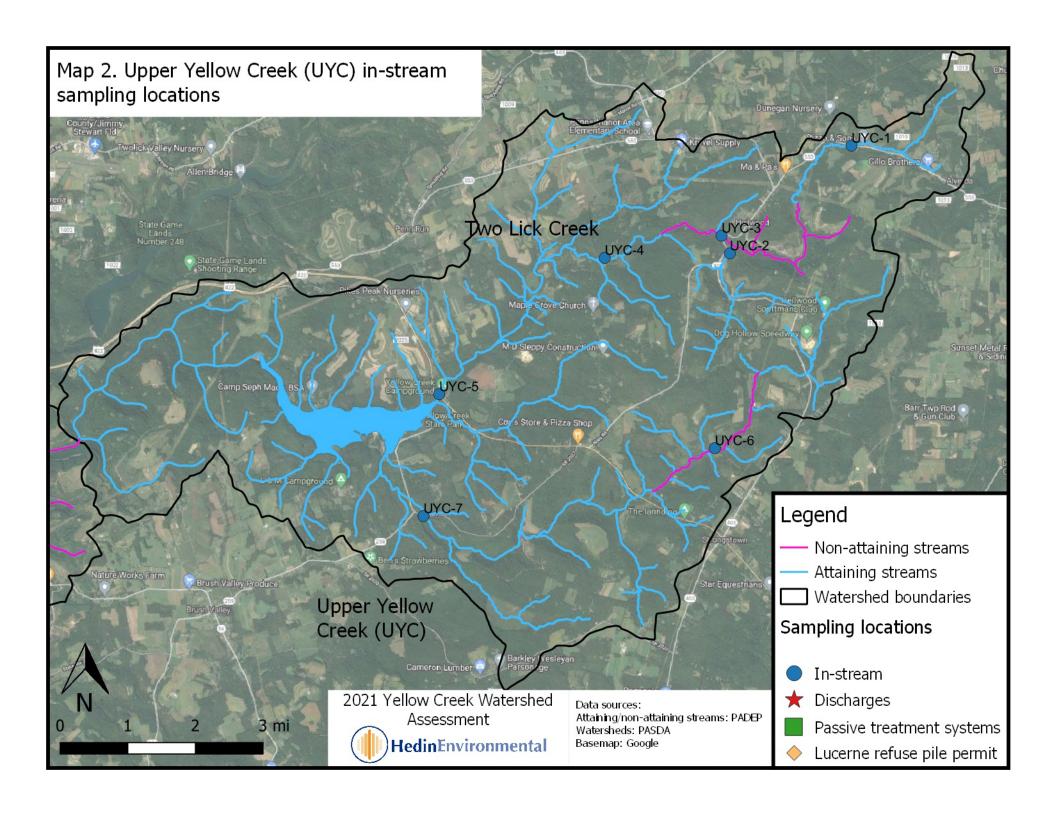

## Maps

- Map 1. Yellow Creek watershed
- Map 2. Upper Yellow Creek (UYC) in-stream sampling locations
- Map 3. Lower Yellow Creek (LYC) sampling locations
- Map 4. LYC sampling locations around the Tide refuse pile
- Map 5. LYC sampling locations around the Lucerne refuse pile
- Map 6. Abandoned mine workings below the Lucerne refuse pile
- Map 7. Tide refuse pile Abandoned Mine Land (AML)
- Map 8. 1A/1B passive treatment system and sampling locations
- Map 9. 2A/2B passive treatment system and sampling locations
- Map 10. 2C passive treatment system and sampling locations
- Map 11. Route 119 borehole discharge and potential treatment area