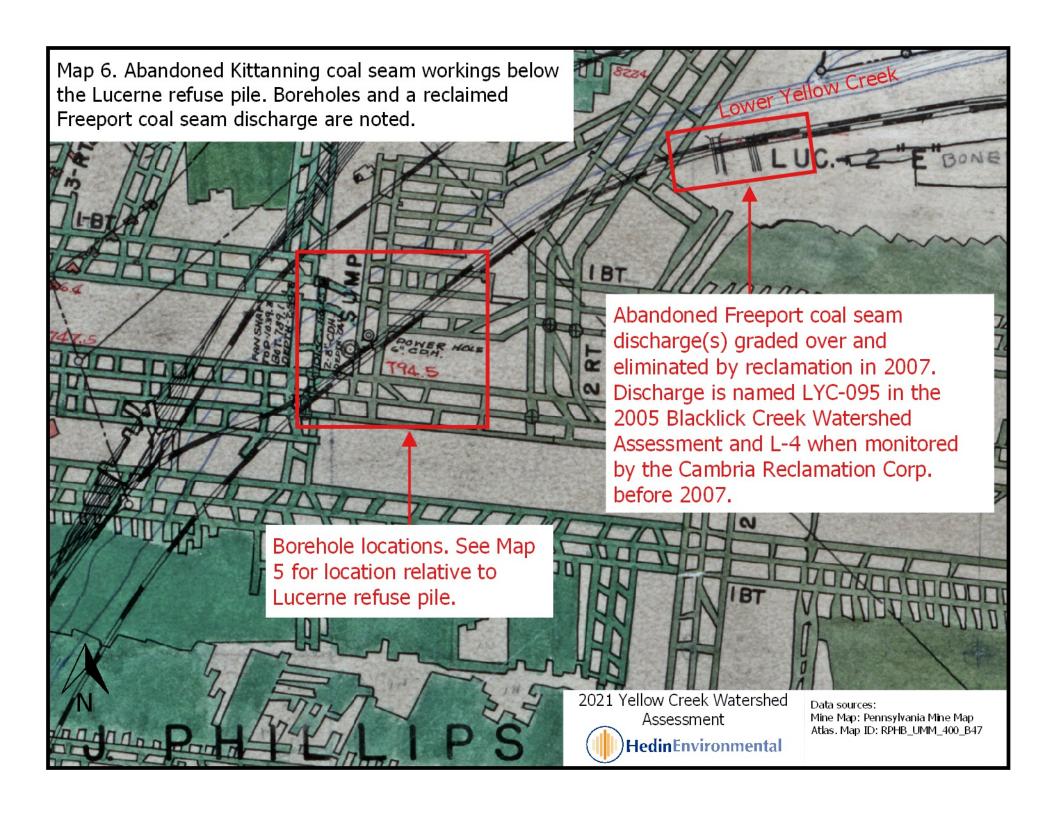

## Maps

- Map 1. Yellow Creek watershed
- Map 2. Upper Yellow Creek (UYC) in-stream sampling locations
- Map 3. Lower Yellow Creek (LYC) sampling locations
- Map 4. LYC sampling locations around the Tide refuse pile
- Map 5. LYC sampling locations around the Lucerne refuse pile
- Map 6. Abandoned mine workings below the Lucerne refuse pile
- Map 7. Tide refuse pile Abandoned Mine Land (AML)
- Map 8. 1A/1B passive treatment system and sampling locations
- Map 9. 2A/2B passive treatment system and sampling locations
- Map 10. 2C passive treatment system and sampling locations
- Map 11. Route 119 borehole discharge and potential treatment area