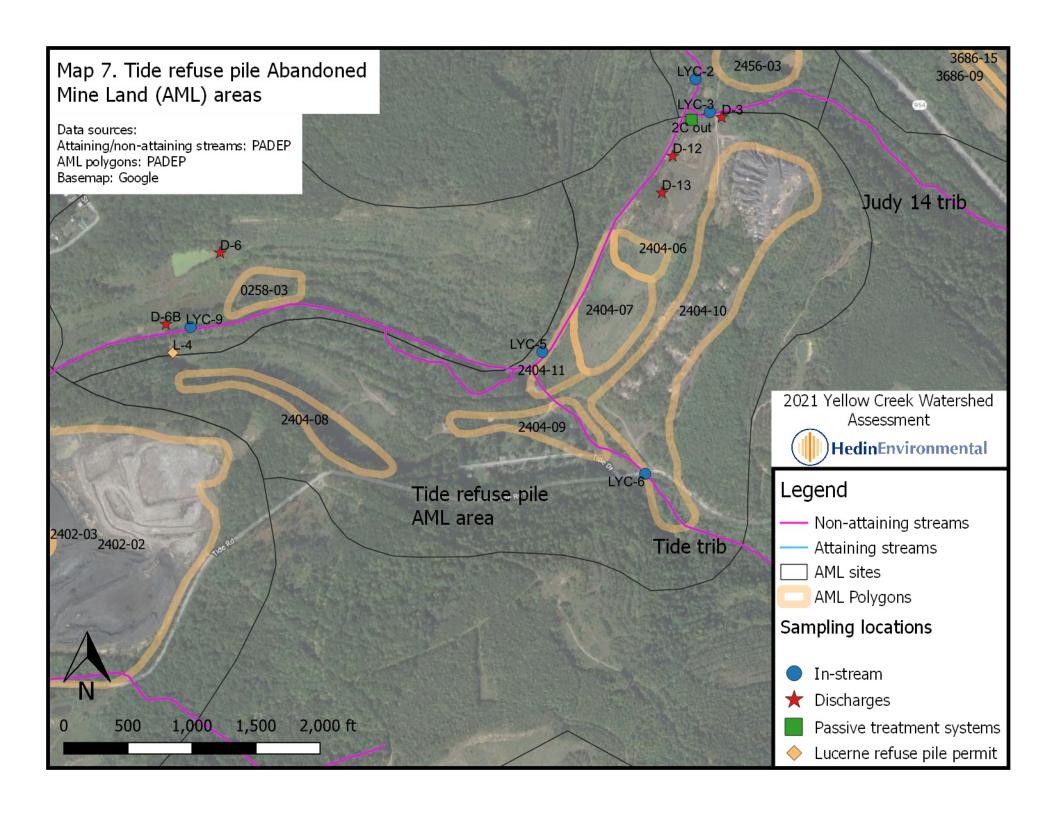

## Maps

- Map 1. Yellow Creek watershed
- Map 2. Upper Yellow Creek (UYC) in-stream sampling locations
- Map 3. Lower Yellow Creek (LYC) sampling locations
- Map 4. LYC sampling locations around the Tide refuse pile
- Map 5. LYC sampling locations around the Lucerne refuse pile
- Map 6. Abandoned mine workings below the Lucerne refuse pile
- Map 7. Tide refuse pile Abandoned Mine Land (AML)
- Map 8. 1A/1B passive treatment system and sampling locations
- Map 9. 2A/2B passive treatment system and sampling locations
- Map 10. 2C passive treatment system and sampling locations
- Map 11. Route 119 borehole discharge and potential treatment area