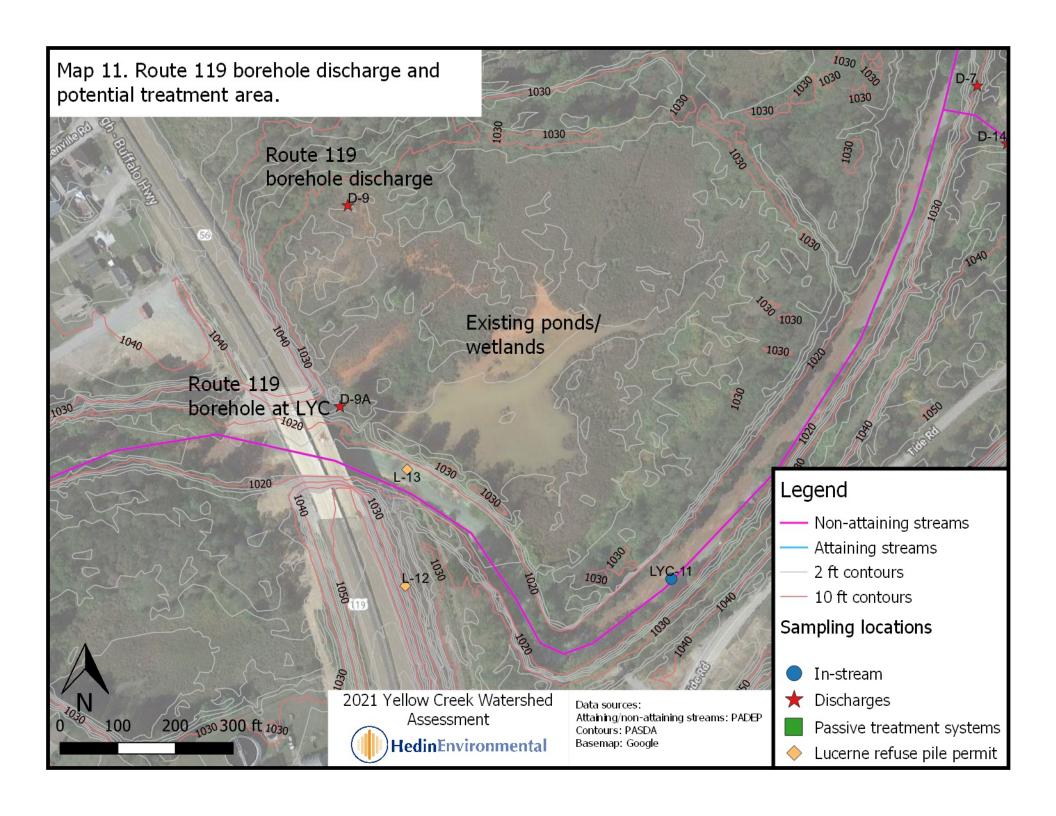

## Maps

- Map 1. Yellow Creek watershed
- Map 2. Upper Yellow Creek (UYC) in-stream sampling locations
- Map 3. Lower Yellow Creek (LYC) sampling locations
- Map 4. LYC sampling locations around the Tide refuse pile
- Map 5. LYC sampling locations around the Lucerne refuse pile
- Map 6. Abandoned mine workings below the Lucerne refuse pile
- Map 7. Tide refuse pile Abandoned Mine Land (AML)
- Map 8. 1A/1B passive treatment system and sampling locations
- Map 9. 2A/2B passive treatment system and sampling locations
- Map 10. 2C passive treatment system and sampling locations
- Map 11. Route 119 borehole discharge and potential treatment area