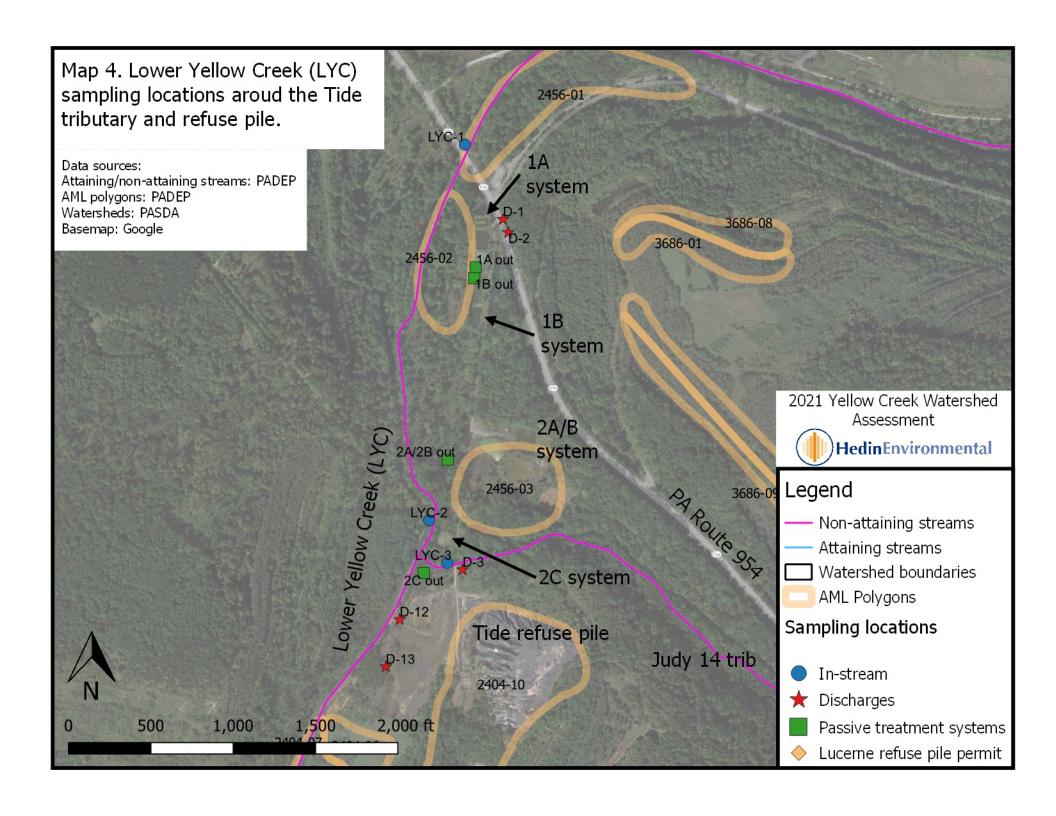

## Maps

- Map 1. Yellow Creek watershed
- Map 2. Upper Yellow Creek (UYC) in-stream sampling locations
- Map 3. Lower Yellow Creek (LYC) sampling locations
- Map 4. LYC sampling locations around the Tide refuse pile
- Map 5. LYC sampling locations around the Lucerne refuse pile
- Map 6. Abandoned mine workings below the Lucerne refuse pile
- Map 7. Tide refuse pile Abandoned Mine Land (AML)
- Map 8. 1A/1B passive treatment system and sampling locations
- Map 9. 2A/2B passive treatment system and sampling locations
- Map 10. 2C passive treatment system and sampling locations
- Map 11. Route 119 borehole discharge and potential treatment area