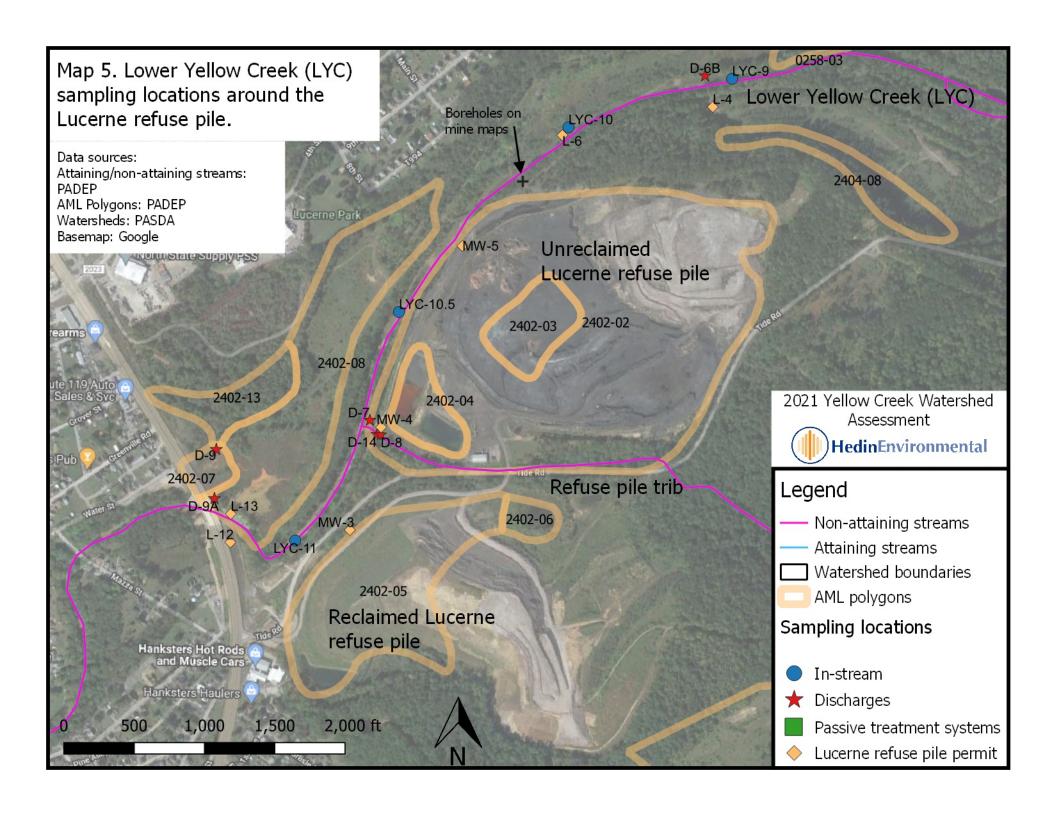

## Maps

- Map 1. Yellow Creek watershed
- Map 2. Upper Yellow Creek (UYC) in-stream sampling locations
- Map 3. Lower Yellow Creek (LYC) sampling locations
- Map 4. LYC sampling locations around the Tide refuse pile
- Map 5. LYC sampling locations around the Lucerne refuse pile
- Map 6. Abandoned mine workings below the Lucerne refuse pile
- Map 7. Tide refuse pile Abandoned Mine Land (AML)
- Map 8. 1A/1B passive treatment system and sampling locations
- Map 9. 2A/2B passive treatment system and sampling locations
- Map 10. 2C passive treatment system and sampling locations
- Map 11. Route 119 borehole discharge and potential treatment area