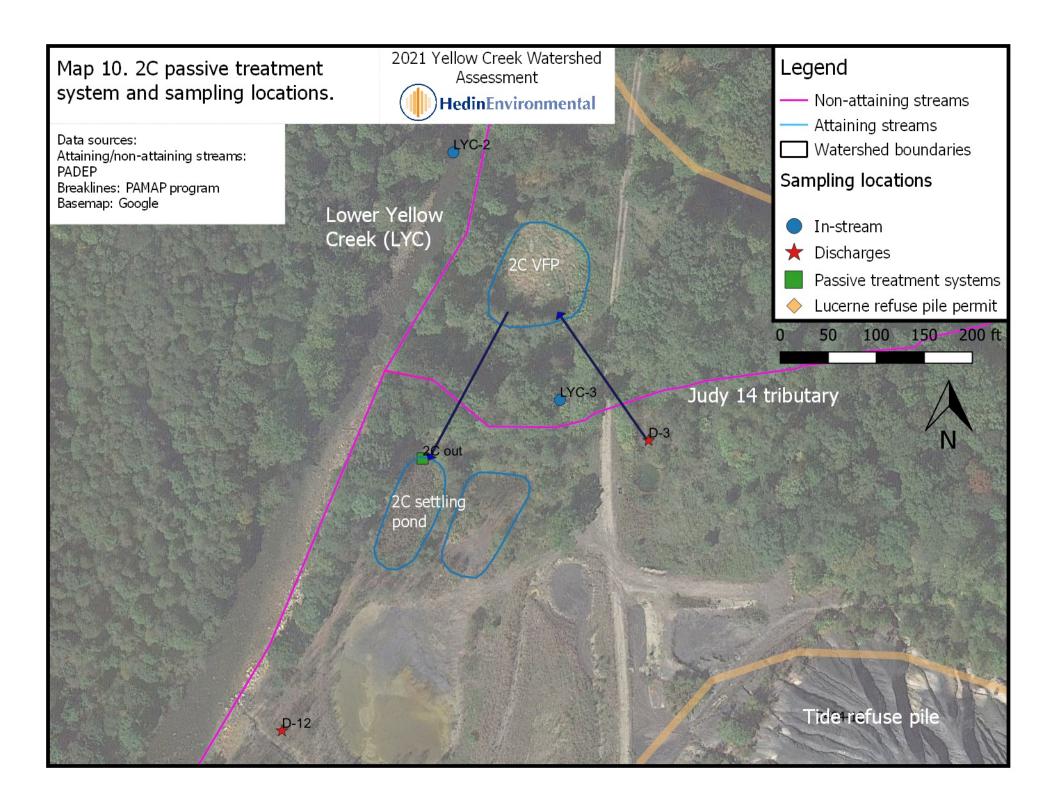

## Maps

- Map 1. Yellow Creek watershed
- Map 2. Upper Yellow Creek (UYC) in-stream sampling locations
- Map 3. Lower Yellow Creek (LYC) sampling locations
- Map 4. LYC sampling locations around the Tide refuse pile
- Map 5. LYC sampling locations around the Lucerne refuse pile
- Map 6. Abandoned mine workings below the Lucerne refuse pile
- Map 7. Tide refuse pile Abandoned Mine Land (AML)
- Map 8. 1A/1B passive treatment system and sampling locations
- Map 9. 2A/2B passive treatment system and sampling locations
- Map 10. 2C passive treatment system and sampling locations
- Map 11. Route 119 borehole discharge and potential treatment area