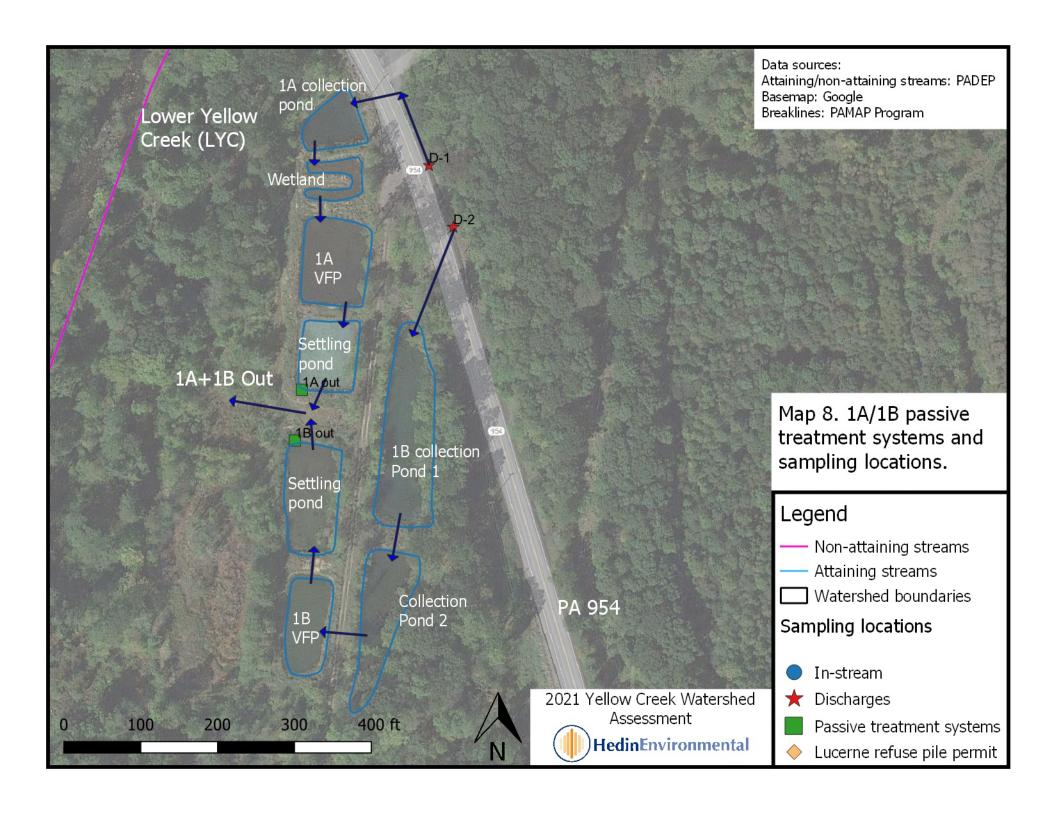

## Maps

- Map 1. Yellow Creek watershed
- Map 2. Upper Yellow Creek (UYC) in-stream sampling locations
- Map 3. Lower Yellow Creek (LYC) sampling locations
- Map 4. LYC sampling locations around the Tide refuse pile
- Map 5. LYC sampling locations around the Lucerne refuse pile
- Map 6. Abandoned mine workings below the Lucerne refuse pile
- Map 7. Tide refuse pile Abandoned Mine Land (AML)
- Map 8. 1A/1B passive treatment system and sampling locations
- Map 9. 2A/2B passive treatment system and sampling locations
- Map 10. 2C passive treatment system and sampling locations
- Map 11. Route 119 borehole discharge and potential treatment area