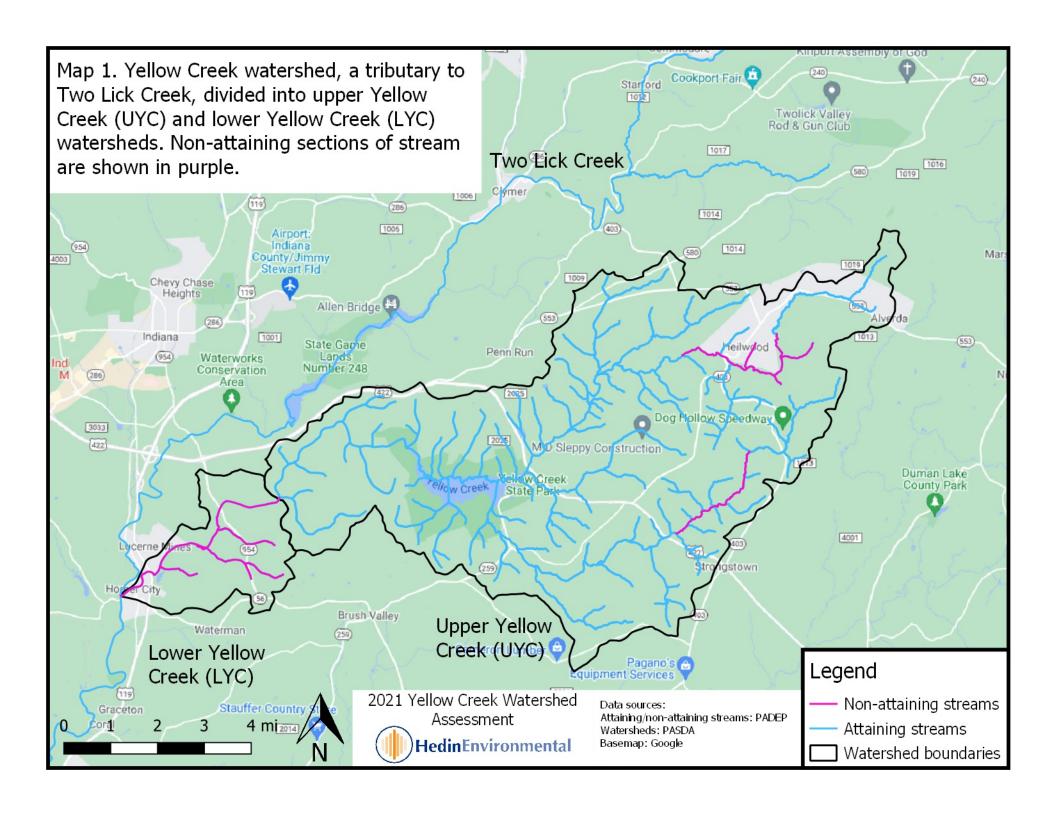

## Maps

- Map 1. Yellow Creek watershed
- Map 2. Upper Yellow Creek (UYC) in-stream sampling locations
- Map 3. Lower Yellow Creek (LYC) sampling locations
- Map 4. LYC sampling locations around the Tide refuse pile
- Map 5. LYC sampling locations around the Lucerne refuse pile
- Map 6. Abandoned mine workings below the Lucerne refuse pile
- Map 7. Tide refuse pile Abandoned Mine Land (AML)
- Map 8. 1A/1B passive treatment system and sampling locations
- Map 9. 2A/2B passive treatment system and sampling locations
- Map 10. 2C passive treatment system and sampling locations
- Map 11. Route 119 borehole discharge and potential treatment area