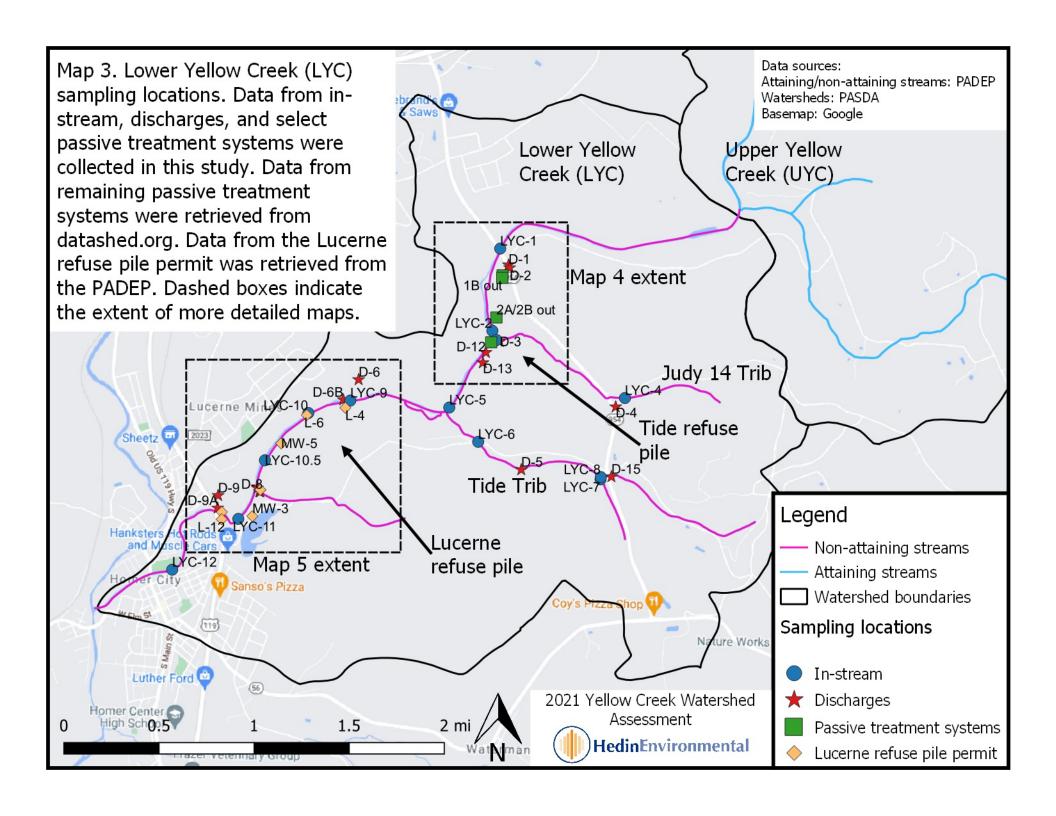

## Maps

- Map 1. Yellow Creek watershed
- Map 2. Upper Yellow Creek (UYC) in-stream sampling locations
- Map 3. Lower Yellow Creek (LYC) sampling locations
- Map 4. LYC sampling locations around the Tide refuse pile
- Map 5. LYC sampling locations around the Lucerne refuse pile
- Map 6. Abandoned mine workings below the Lucerne refuse pile
- Map 7. Tide refuse pile Abandoned Mine Land (AML)
- Map 8. 1A/1B passive treatment system and sampling locations
- Map 9. 2A/2B passive treatment system and sampling locations
- Map 10. 2C passive treatment system and sampling locations
- Map 11. Route 119 borehole discharge and potential treatment area