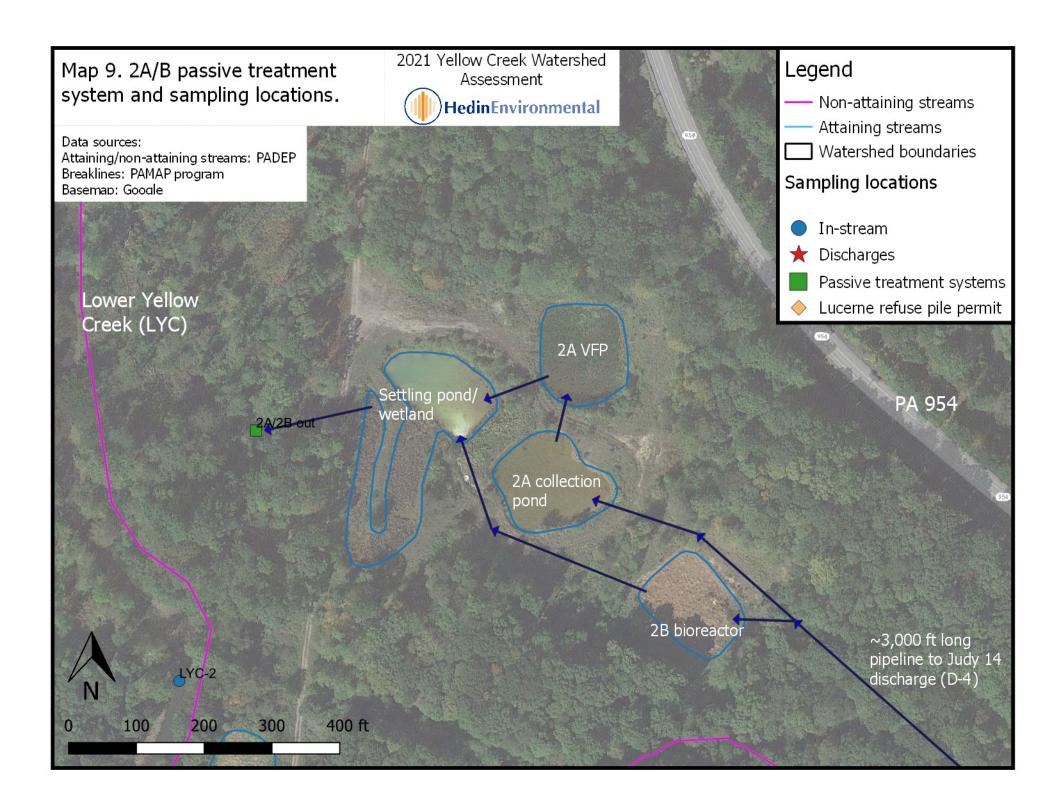

## Maps

- Map 1. Yellow Creek watershed
- Map 2. Upper Yellow Creek (UYC) in-stream sampling locations
- Map 3. Lower Yellow Creek (LYC) sampling locations
- Map 4. LYC sampling locations around the Tide refuse pile
- Map 5. LYC sampling locations around the Lucerne refuse pile
- Map 6. Abandoned mine workings below the Lucerne refuse pile
- Map 7. Tide refuse pile Abandoned Mine Land (AML)
- Map 8. 1A/1B passive treatment system and sampling locations
- Map 9. 2A/2B passive treatment system and sampling locations
- Map 10. 2C passive treatment system and sampling locations
- Map 11. Route 119 borehole discharge and potential treatment area